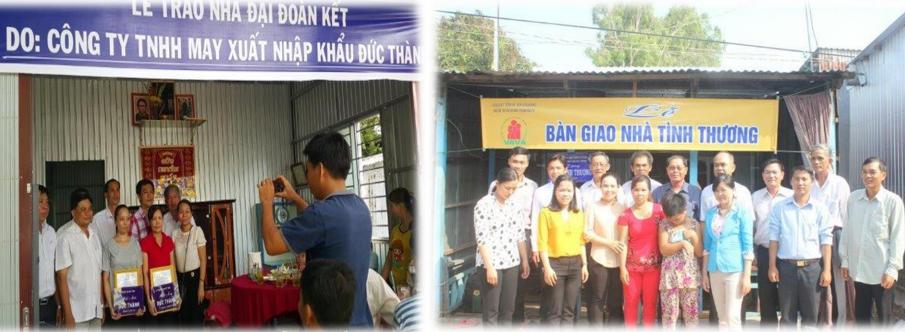

Support the unfortunate life. Built 52 charity houses for poor employees at Duc Thanh. Combined with Trade Union and local government support to repair 20 houses for poor employees.

Duc Thanh has build 10 bridges at difficult condition areas, helps people convenient for transportation.