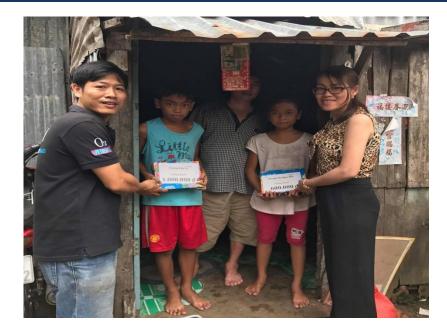

#### Give a little make a big different If you can't feed hundred people then just feed one

Give gifts to poor people at difficult conditions areas in Tet holiday © 2018 DucThanh ® Corporation Ver 3.0

Monthly Duc Thanh Charity give gifts to poor elderly and scholarship support for students go to school.