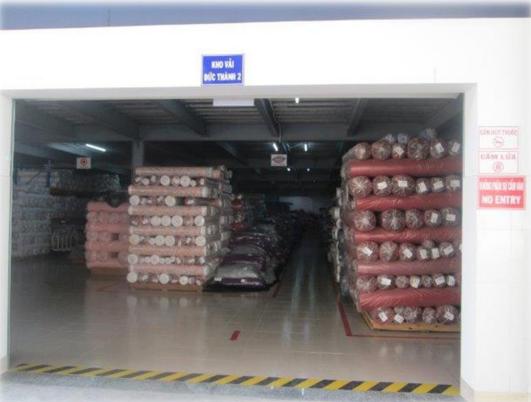

#### FABRIC WAREHOUSE

# More than 4 million yards of fabrics are in the warehouses