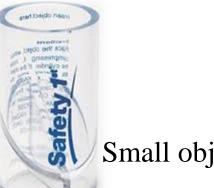

#### TESTING

Pull Test Machine

Sharp point test

Daily testing: buckles, zippers, snap buttons

Small object choking test

Wash test, Shrinkage test