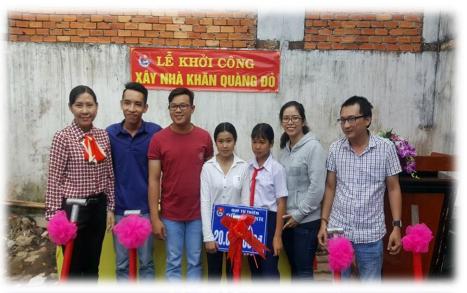

Support the unfortunate life. Built 52 charity houses for poor employees at Duc Thanh. Combined with Trade Union and local government support to repair 20 houses for poor employees.

Duc Thanh has build 10 bridges at difficult condition areas, helps people convenient for transportation.