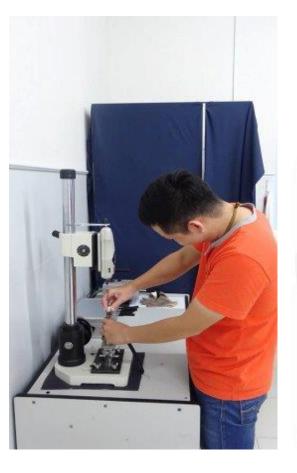

#### TESTING

Pull Test Machine

Sharp point test

Daily testing: buckles, zippers, snap buttons

Small object choking test

Wash test, Shrinkage test