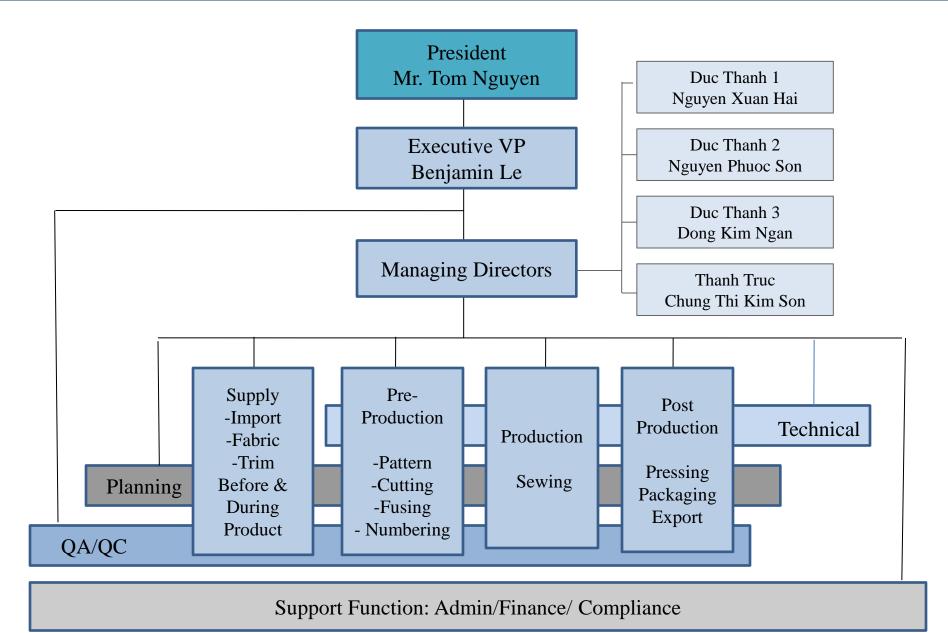

#### **DUC THANH ORGANIZATION**

#### **Structure in Balance Matrix Organization**

- Each department operates independently.
- The operation is monitored by cross function departments.
- Processes, instructions and procedures have been set up based on Target, Walmart, ErgoBaby standards.
- Shorter execution time.
- Better resources by varied activities. Build up multi tasking skills for resources.
- Flexible manpower base on requirements of customer.

# **DUC THANH ORGANIZATION**

#### Vertical Departments

- Fabric and Trim Departments
- Pattern/marker Department
- Cutting Department
- Numbering and Bundling Department
- Manufacturing Department
- Warehouse Department
- Technical Department
- Import/Export Department

#### Horizontal Departments

- Planning Department
- QA/QC Department
- Admin/Financial/ Compliance Department