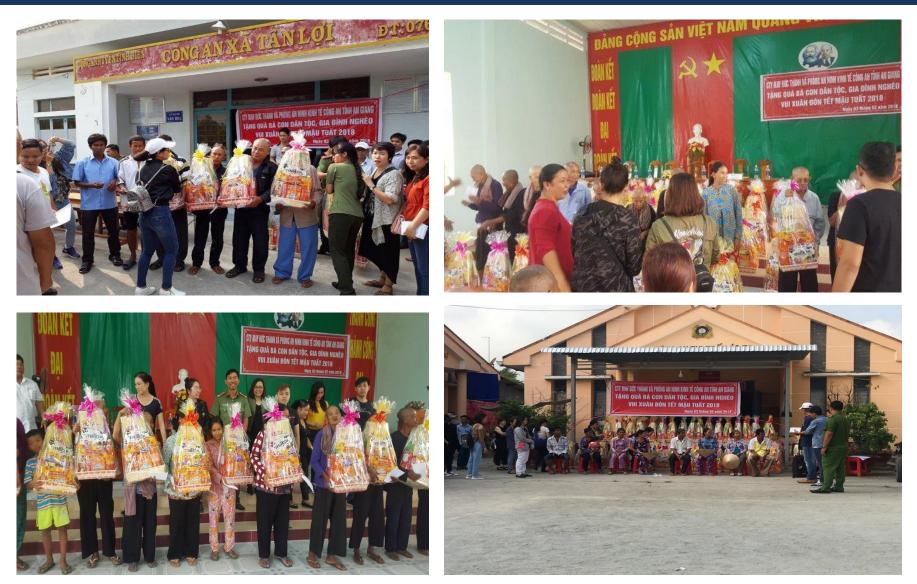

#### Give a little make a big different If you can't feed hundred people then just feed one

Give gifts to poor people at difficult conditions areas in Tet holiday © 2018 DucThanh ® Corporation Ver 3.0

Monthly Duc Thanh Charity give gifts to poor elderly and scholarship support for students go to school.