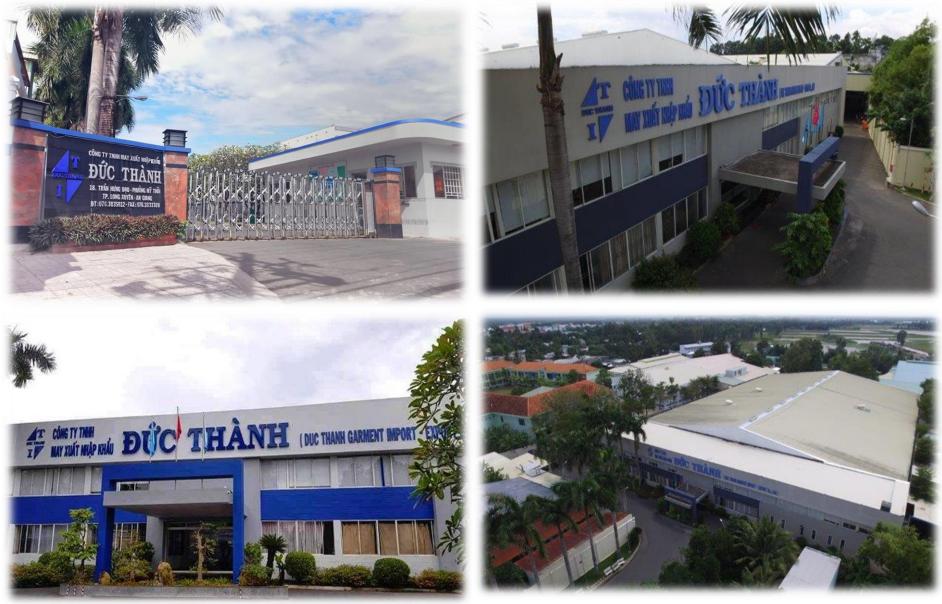

#### Duc Thanh 1 – TI

Established in August 2001 with 200 employees, 2,000 m<sup>2</sup> factory and 6,000 pieces of garment/week.

Current

- Total Employees: 1,800
- Total land area: 25,000 m<sup>2</sup>
- Factory Area: 21,868 m<sup>2</sup>
- Production Line: 60 lines
- Capacity: 140,000 pieces /week
- Last Year Production: 8,029,750 pcs of garment.

#### **DUC THANH 1**

© 2018 DucThanh ® Corporation Ver 3.0