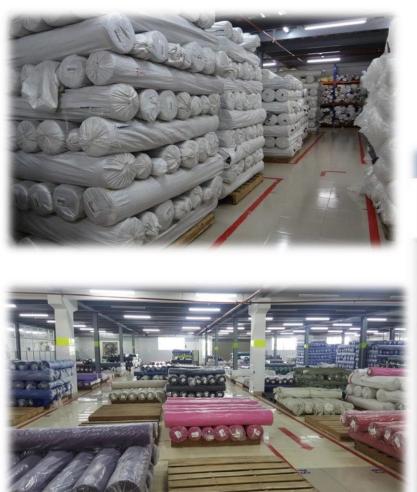

#### FABRIC WAREHOUSE

# More than 4 million yards of fabrics are in the warehouses